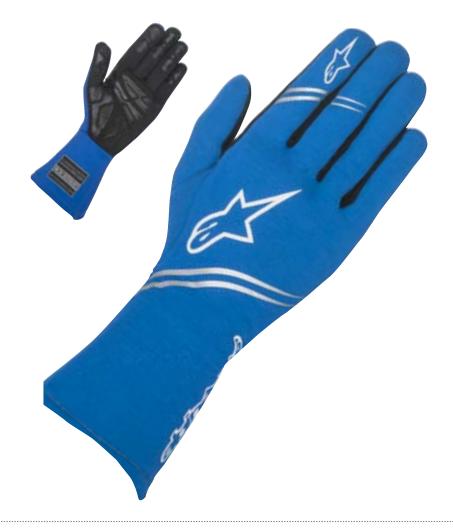

## **TECH 1 START** GLOVE

AUTO RACING GLOVES SIZES: S-2XL

With a significant weight-saving thanks to new material construction technology, the extremely lightweight and comfortable Tech 1 Start Glove features excellent grip response, while the aramidic main shell offers high levels of heat and flame resistance.

## · Certified to FIA 8856-2000 homologation standards

- Single panel top construction incorporates aramidic fiber main shell for high levels of protection against flames and heat while providing superior levels of comfort and feel.
- Combination of innovative material construction methods result in a significant reduction in the glove's weight as well as an extensively reduced material design.
- Innovative 'box-cut' construction offers a seamless no-fourchette design on the ring and middle fingers, resulting in a glove which is anatomically optimized for inside the confined cockpit.
- Ergonomically positioned silicone printed zones on palm for enhanced grip.
- Close-fitting, straight-cut cuff for secure fit.