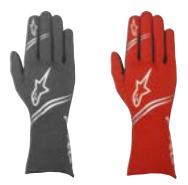

## **TECH 1 START** GLOVE

AUTO RACING GLOVES SIZES: S-2XL

With a significant weight-saving thanks to new material construction technology, the extremely lightweight and comfortable Tech 1 Start Glove features excellent grip response, while the aramidic main shell offers high levels of heat and flame resistance.

## · Certified to FIA 8856-2000 homologation standards

- Single panel top construction incorporates aramidic fiber main shell for high levels of protection against flames and heat while providing superior levels of comfort and feel.
- Combination of innovative material construction methods result in a significant reduction in the glove's weight as well as an extensively reduced material design.
- Innovative 'box-cut' construction offers a seamless no-fourchette design on the ring and middle fingers, resulting in a glove which is anatomically optimized for inside the confined cockpit.
- Ergonomically positioned silicone printed zones on palm for enhanced grip.
- Close-fitting, straight-cut cuff for secure fit.